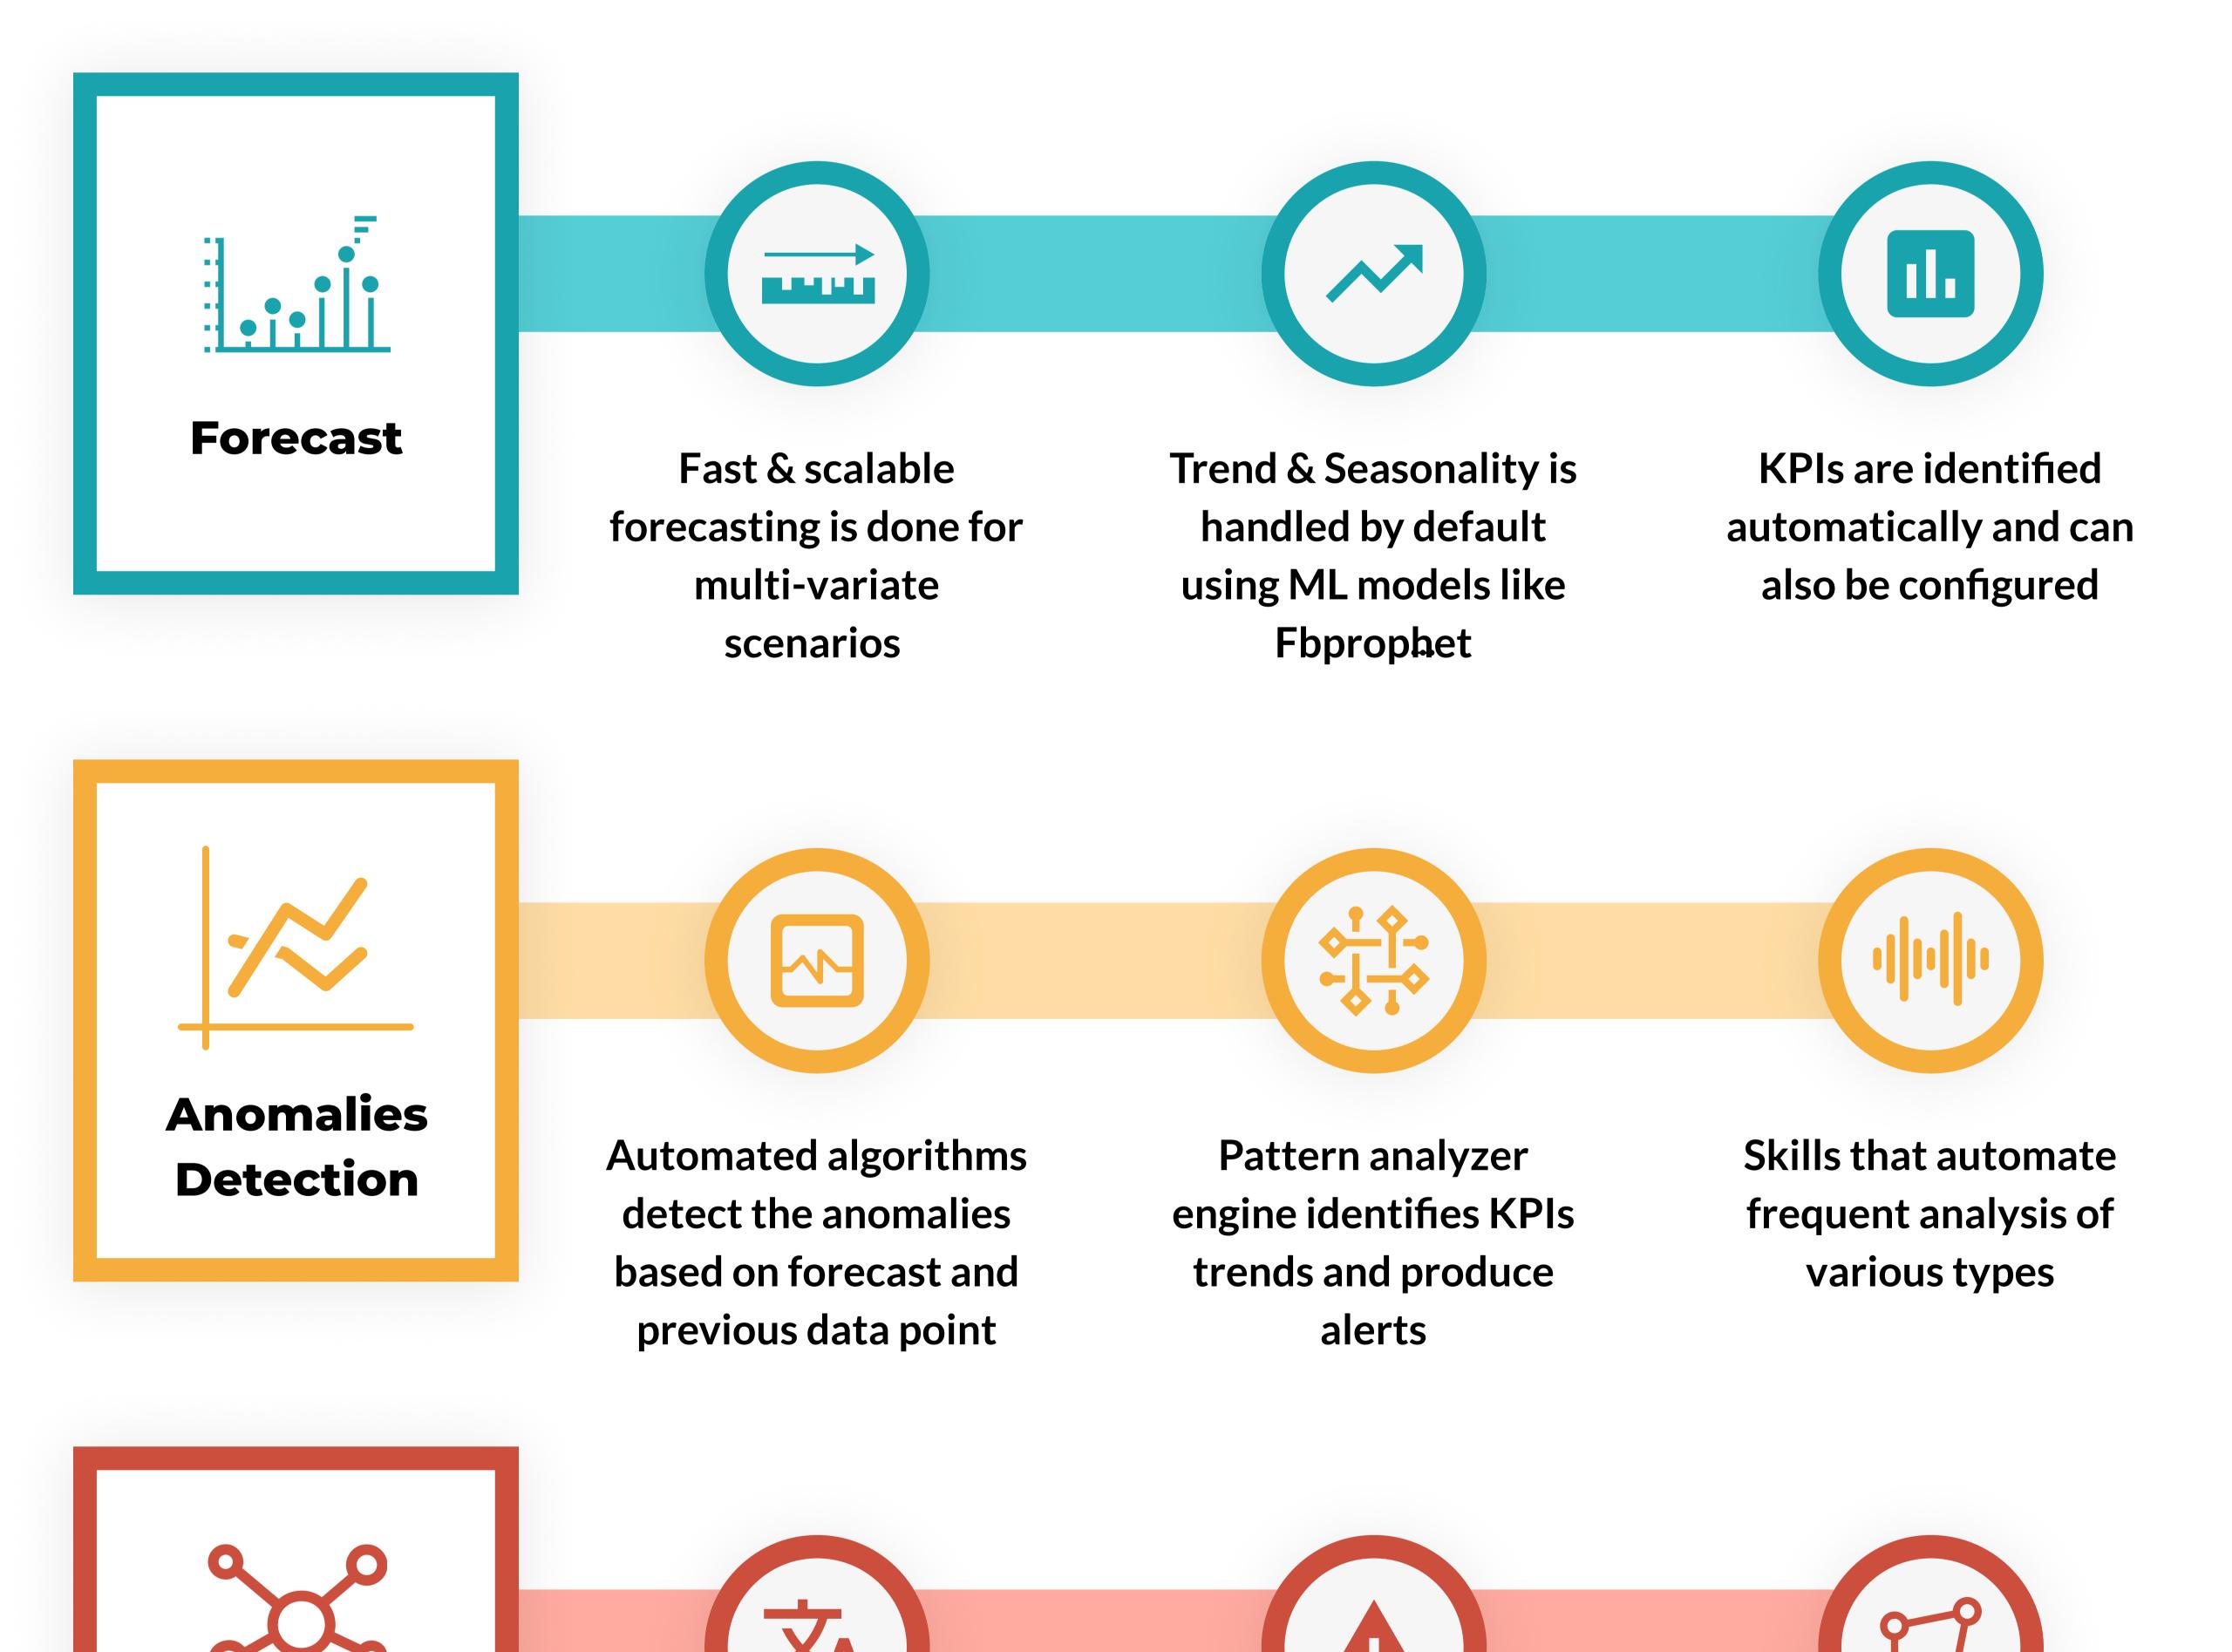

#### **How Spotcast Works**

**Natural Language** 

Generation at

multi-dimension level

**Alerts and subscriptions** to get insights on a periodic basis

Summarization, Collaboration, customization capabilities

#### With the help of Spotcast, you can

- Immediately start spotting anomalies in your business
  - Identify gaps in expectation and actual trends
  - Know the root cause of an anomaly leading to an increase or decrease in the KPIs